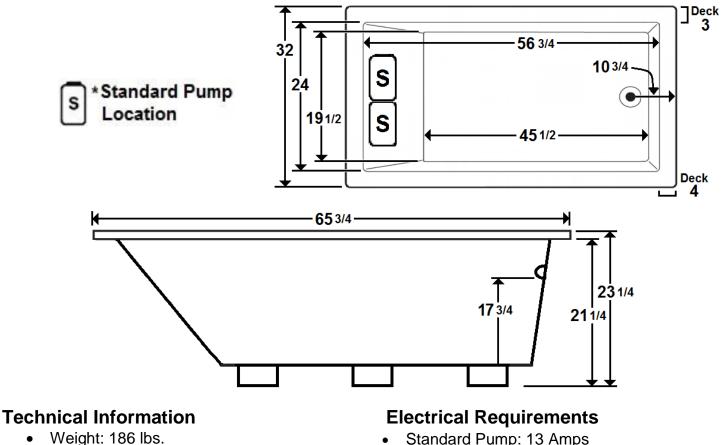

#### \*All dimensions are +/- 1/2" and subject to change without notice\*

- Water Depth to Overflow: 17 3/4"
- Water Operating Level:

•

- Water Capacity: 79 gal. •
- Sump Dimension: 45 1/2" x 19 1/2"
- Standard Pump: 13 Amps
- Standard Blower: 12 Amps
- (Optional) LM300 Heater: 12 Amps •
- Dedicated GFCI's required for each option